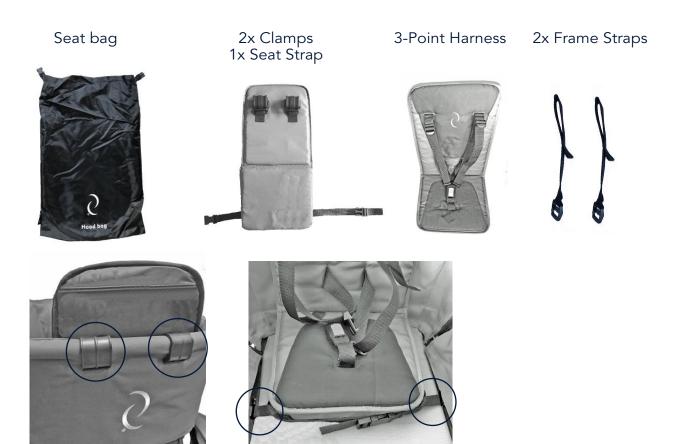

## INSTALLATION

Fix frame straps A and B around wagon frame. Once the frame straps are installed the seat can be fixed to frame straps repeatedly.