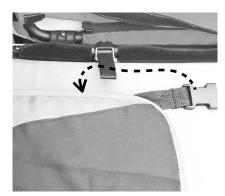

## INSTALLATION

Fix frame straps A and B around wagon frame. Once the frame straps are installed the seat can be fixed to frame straps repeatedly.