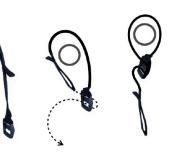

## INSTALLATION

Fix frame straps A and B around wagon frame. Once the frame straps are installed the seat can be fixed to frame straps repeatedly.