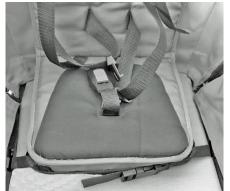

## INSTALLATION

Fix frame straps A and B around wagon frame. Once the frame straps are installed the seat can be fixed to frame straps repeatedly.