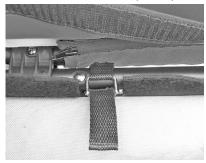

## INSTALLATION

Fix frame straps A and B around wagon frame. Once the frame straps are installed the seat can be fixed to frame straps repeatedly.