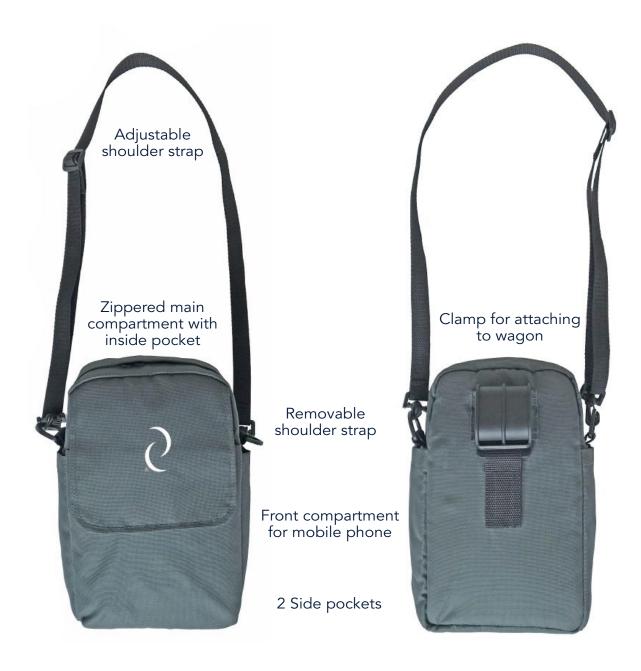

POUCH AND BOTTLE HOLDER

**USER INSTRUCTIONS** 

FOR LITE, STURDY, PUSH AND MINI

## **INSTALLATION**

Attached to wagon